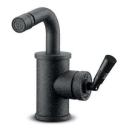

## JEE-O soho bidet

Article code:

700-4100

RAW

700-4102

1.5 Electro powder spray hammercoated black

Material:

Cartridge: