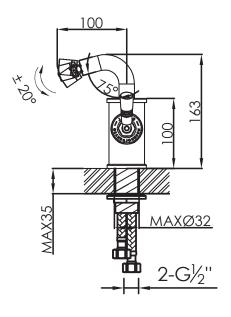

10L p/m at 3bar pressure

Connection:

Thread:

 $2\times G~ 1\!\!\!/ 2"$  (ø15mm / 0.6" ) nylon(out)/epdm(in) flexhose with brass swivel British Standard Pipe (BSP)

Dimension package: Total weight: Package weight: