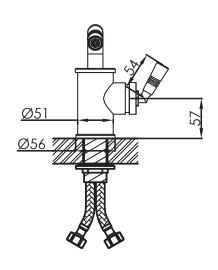

10L p/m at 3bar pressure

Connection:

Thread:

 $2\times G~ 1\!\!\!/ 2"$  (ø15mm / 0.6" ) nylon(out)/epdm(in) flexhose with brass swivel British Standard Pipe (BSP)

Dimension package: Total weight: Package weight: