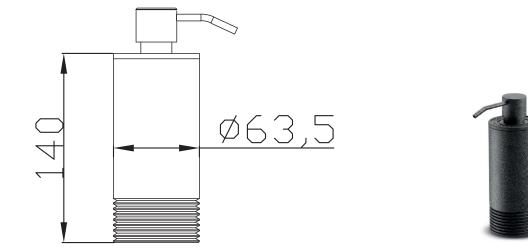

Article code:

Material: Cleaning instructions: 701-0050 RAW

701-0052

1.5 Electro powder spray hammercoated black

Stainless Steel r304 download JEE-O shower and taps manual on our website: www.jee-o.com Dimension package: Total weight: Package weight: L 7.5 x W 8.5 x H 7.5 cm 0.434 kg 0.045 kg