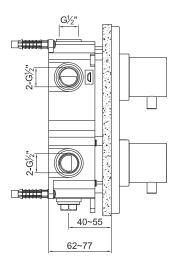

Flow <sup>at water of 38°C</sup> /100,4°F. 12l p/m at 3bar pressure

2 x G  $\frac{1}{2}$ " (Ø15mm / 0.6") in 3 x G  $\frac{1}{2}$ " (Ø15mm / 0.6") out British Standard Pipe (BSP) Connection: Thread:

L 21 x W 20 x H 16,5 cm 3.3 kg 0.3 kg Dimension package: