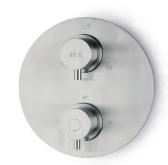

## JEE-O slimline mixer TH

800-2300 Article code:

Brushed 800-2303

Stuctured black

Material: Stainless Steel r304

download JEE-O shower and taps manual on our website: www.jee-o.com Cleaning instructions:

Vernet mixing mechanism (thermostatic), item code 005-0501 and Fluhs ceramic diverter mechanism, item code 005-0601 Cartridges: