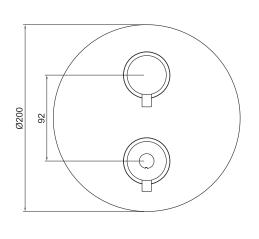

Flow <sup>at water of 38°C</sup> /100,4°F. 12l p/m at 3bar pressure

2 x G  $\frac{1}{2}$ " (Ø15mm / 0.6") in 3 x G  $\frac{1}{2}$ " (Ø15mm / 0.6") out British Standard Pipe (BSP) Connection: Thread:

L 21 x W 20 x H 16,5 cm 3.3 kg 0.3 kg Dimension package: