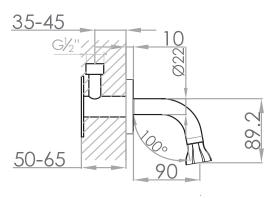

## Connection: Thread:

Dimension package: Total weight: Package weight:

2 year warranty

## G ½" (ø15mm / 0.6") British Standard Pipe (BSP)

L 28 x W 20 x H 14 cm 0.758 kg 0.302 kg