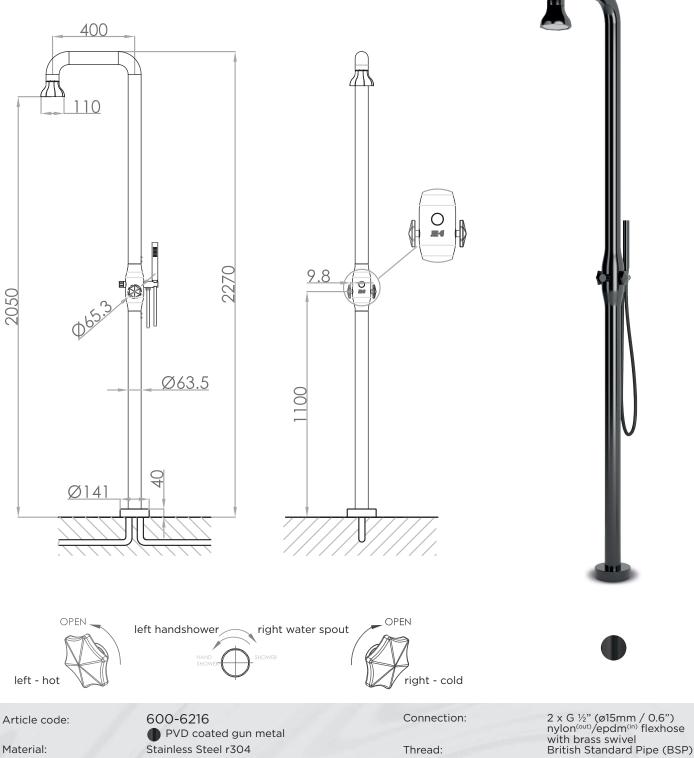

Available soon Available soon Available soon

Dimension package:

Placing on a water-tight floor

Total weight: Package weight:

2 year warranty

Flow <sup>at water of 38°C /100,4°F</sup>: Flexhose:

Cleaning instructions:

Cartridges:

 PVD coated gun metal
Stainless Steel r304
download JEE-O shower and taps manual on our website: www.jee-o.com
JEE-O ceramic diverter mechanism, item code 005-0302
p/m at 3bar presure
cm length