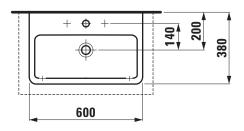

## TECHNICAL DATA

| Order no.             | 81795.9                                          |
|-----------------------|--------------------------------------------------|
| Certified to          | EN 32                                            |
| Dimensions            | 600 x 380 mm                                     |
| Inside dimensions     |                                                  |
| of the basin          | 540 x 225 mm mm                                  |
| Specification         | Always to be fixed to the wall.                  |
|                       | Charge 104 – 1 centre tap hole                   |
| Special specification | Charge 108 – 3 tap holes                         |
|                       | Charge 109 – without tap hole                    |
|                       | Charge 142 - without tap hole, without overflow  |
|                       | and without open drain                           |
|                       | Charge 156 - 1 centre tap hole, without overflow |
|                       | and without open drain                           |
| Weight                | 13,0 kg                                          |
| Mounting acc. incl.   | Template, order no. 89896.4                      |
|                       | Fixing set, order no. 89194.0                    |
|                       |                                                  |

## TECHNICAL DRAWINGS / S 1 : 20