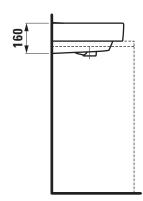

|  |
| dimensions 600 x 380 mm, angular                                       |                            |  |
| 1 centre tap hole                                                      |                            |  |
| Special feature: overflow channel glazed                               |                            |  |
| Further options / accessories: Surface refinement LCC (only white),    |                            |  |
| 3 tap holes, without tap holes, without tap holes/overflow and open    |                            |  |
| drain, 1 tap hole/without overflow and open drain, bathtubs, furniture |                            |  |
| Order no. 81795.9                                                      |                            |  |

## TECHNICAL DRAWINGS / S 1 : 20