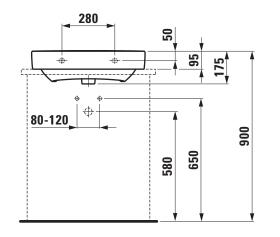

## TECHNICAL DATA

| Order no.             | 81795.9                                          |
|-----------------------|--------------------------------------------------|
| Certified to          | EN 32                                            |
| Dimensions            | 600 x 380 mm                                     |
| Inside dimensions     |                                                  |
| of the basin          | 540 x 225 mm mm                                  |
| Specification         | Always to be fixed to the wall.                  |
|                       | Charge 104 – 1 centre tap hole                   |
| Special specification | Charge 108 – 3 tap holes                         |
|                       | Charge 109 – without tap hole                    |
|                       | Charge 142 - without tap hole, without overflow  |
|                       | and without open drain                           |
|                       | Charge 156 - 1 centre tap hole, without overflow |
|                       | and without open drain                           |
| Weight                | 13,0 kg                                          |
| Mounting acc. incl.   | Template, order no. 89896.4                      |
|                       | Fixing set, order no. 89194.0                    |
|                       |                                                  |

## TECHNICAL DRAWINGS / S 1 : 20