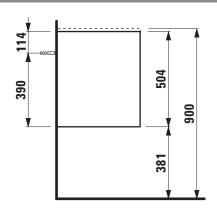

## Vanity unit 421682

| TECHNICAL DATA       |                                                  |                      |                                        |
|----------------------|--------------------------------------------------|----------------------|----------------------------------------|
| Order no.            | 421682 / 2 drawers                               | Colours Body/Front   | 260 – White matt                       |
| Dimensions (WxHxD)   | 772 x 504 x 442 mm                               |                      | 266 – Traffic grey                     |
| Matching for         | Marbond washbasin Meda, order no. 814117         |                      | 267 - Wild oak                         |
| Specification        | Body/Front – 19 mm MDF panels, lacquered or      |                      | 465 - Cappuccino                       |
|                      | PVC furniture foil (only 267 - Wild oak)         |                      | 990 - Specialcolor lacquered selection |
|                      | integrated aluminium handles lacquered in body   |                      | 999 - Multicolor lacquered selection   |
|                      | color or anthracite (only 267 - Wild oak)        |                      |                                        |
|                      | 2 full extension drawers, anthracite             | Colours Towel holder |                                        |
|                      | (soft-close mechanism), incl. organizer          | order no. 493120     | 004 - Chrome plated                    |
| Weight               | 29,5 kg                                          |                      | 268 – White matt                       |
| Accessories incl.    | Drawer organizer, U-shaped, order no. 496113     |                      | 450 – Black matt                       |
| Accessories excl.    | Towel holder chrome plated or lacquered,         |                      |                                        |
|                      | order no. 493120                                 | order no. 490951     | 104 – Aluminium glossy                 |
|                      | Towel rail, anodized aluminium, order no. 490951 |                      | 105 – Aluminium                        |
|                      | Space saving siphon, order no. 894240            |                      | 106 – Aluminium black                  |
| Mounting acc. incl.  | Installation set for furniture, order no. 493133 |                      |                                        |
| Mounting information | The walls installed on must meet the require-    |                      |                                        |
|                      | ments of the furniture in terms of weight and    |                      |                                        |
|                      | the supplied fastening elements. If this cannot  |                      |                                        |
|                      | be guaranteed another method of installation     |                      |                                        |
|                      | needs to be chosen.                              |                      |                                        |

## TECHNICAL DRAWINGS / S 1 : 20