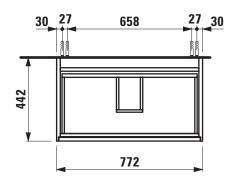

## Vanity unit 421682

| TECHNICAL DATA       |                                                  |                      |                                        |
|----------------------|--------------------------------------------------|----------------------|----------------------------------------|
| Order no.            | 421682 / 2 drawers                               | Colours Body/Front   | 260 – White matt                       |
| Dimensions (WxHxD)   | 772 x 504 x 442 mm                               |                      | 266 – Traffic grey                     |
| Matching for         | Marbond washbasin Meda, order no. 814117         |                      | 267 - Wild oak                         |
| Specification        | Body/Front – 19 mm MDF panels, lacquered or      |                      | 465 - Cappuccino                       |
|                      | PVC furniture foil (only 267 - Wild oak)         |                      | 990 - Specialcolor lacquered selection |
|                      | integrated aluminium handles lacquered in body   |                      | 999 - Multicolor lacquered selection   |
|                      | color or anthracite (only 267 - Wild oak)        |                      |                                        |
|                      | 2 full extension drawers, anthracite             | Colours Towel holder |                                        |
|                      | (soft-close mechanism), incl. organizer          | order no. 493120     | 004 - Chrome plated                    |
| Weight               | 29,5 kg                                          |                      | 268 – White matt                       |
| Accessories incl.    | Drawer organizer, U-shaped, order no. 496113     |                      | 450 – Black matt                       |
| Accessories excl.    | Towel holder chrome plated or lacquered,         |                      |                                        |
|                      | order no. 493120                                 | order no. 490951     | 104 – Aluminium glossy                 |
|                      | Towel rail, anodized aluminium, order no. 490951 |                      | 105 – Aluminium                        |
|                      | Space saving siphon, order no. 894240            |                      | 106 – Aluminium black                  |
| Mounting acc. incl.  | Installation set for furniture, order no. 493133 |                      |                                        |
| Mounting information | The walls installed on must meet the require-    |                      |                                        |
|                      | ments of the furniture in terms of weight and    |                      |                                        |
|                      | the supplied fastening elements. If this cannot  |                      |                                        |
|                      | be guaranteed another method of installation     |                      |                                        |
|                      | needs to be chosen.                              |                      |                                        |

## TECHNICAL DRAWINGS / S 1 : 20