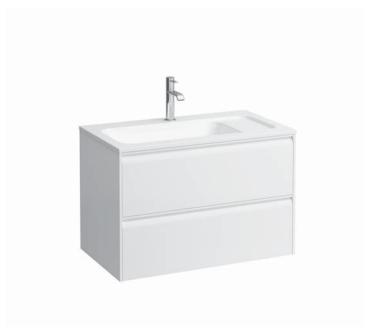

## Vanity unit 421682

| TECHNICAL DATA       |                                                  |                      |                                        |
|----------------------|--------------------------------------------------|----------------------|----------------------------------------|
| Order no.            | 421682 / 2 drawers                               | Colours Body/Front   | 260 – White matt                       |
| Dimensions (WxHxD)   | 772 x 504 x 442 mm                               |                      | 266 – Traffic grey                     |
| Matching for         | Marbond washbasin Meda, order no. 814117         |                      | 267 - Wild oak                         |
| Specification        | Body/Front – 19 mm MDF panels, lacquered or      |                      | 465 - Cappuccino                       |
|                      | PVC furniture foil (only 267 - Wild oak)         |                      | 990 - Specialcolor lacquered selection |
|                      | integrated aluminium handles lacquered in body   |                      | 999 - Multicolor lacquered selection   |
|                      | color or anthracite (only 267 - Wild oak)        |                      |                                        |
|                      | 2 full extension drawers, anthracite             | Colours Towel holder |                                        |
|                      | (soft-close mechanism), incl. organizer          | order no. 493120     | 004 - Chrome plated                    |
| Weight               | 29,5 kg                                          |                      | 268 – White matt                       |
| Accessories incl.    | Drawer organizer, U-shaped, order no. 496113     |                      | 450 – Black matt                       |
| Accessories excl.    | Towel holder chrome plated or lacquered,         |                      |                                        |
|                      | order no. 493120                                 | order no. 490951     | 104 – Aluminium glossy                 |
|                      | Towel rail, anodized aluminium, order no. 490951 |                      | 105 – Aluminium                        |
|                      | Space saving siphon, order no. 894240            |                      | 106 – Aluminium black                  |
| Mounting acc. incl.  | Installation set for furniture, order no. 493133 |                      |                                        |
| Mounting information | The walls installed on must meet the require-    |                      |                                        |
|                      | ments of the furniture in terms of weight and    |                      |                                        |
|                      | the supplied fastening elements. If this cannot  |                      |                                        |
|                      | be guaranteed another method of installation     |                      |                                        |
|                      | needs to be chosen.                              |                      |                                        |