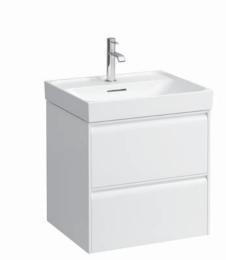

## Vanity unit 421562

| TECHNICAL DATA      |                                                  |                      |                                                 |
|---------------------|--------------------------------------------------|----------------------|-------------------------------------------------|
| Order no.           | 421562 / 2 drawers                               | Mounting information | The walls installed on must meet the require-   |
| Dimensions (WxHxD)  | 534 x 515 x 448 mm                               |                      | ments of the furniture in terms of weight and   |
| Matching for        | washbasin Meda, order no. 810112                 |                      | the supplied fastening elements. If this cannot |
| Specification       | Body/Front – 19 mm MDF panels, lacquered or      |                      | be guaranteed another method of installation    |
|                     | PVC furniture foil (only 267 – Wild oak)         |                      | needs to be chosen.                             |
|                     | integrated aluminium handles lacquered in body   | Colours Body/Front   | 260 – White matt                                |
|                     | color or anthracite (only 267 – Wild oak)        |                      | 266 – Traffic grey                              |
|                     | 2 full extension drawers, anthracite             |                      | 267 – Wild oak                                  |
|                     | (soft-close mechanism), incl. organizer          |                      | 465 – Cappuccino                                |
| Weight              | 23,0 kg                                          |                      | 990 – Specialcolor lacquered selection          |
| Accessories incl.   | Drawer organizer, U-shaped, order no. 496113     |                      | 999 – Multicolor lacquered selection            |
| Accessories excl.   | Towel holder chrome plated or lacquered,         |                      |                                                 |
|                     | order no. 493120                                 | Colours Towel holder |                                                 |
|                     | Towel rail, anodized aluminium, order no. 490951 | order no. 493120     | 004 – Chrome plated                             |
|                     | Space saving siphon, order no. 894240            |                      | 268 – White matt                                |
| Mounting acc. incl. | Installation set for furniture, order no. 493133 |                      | 450 – Black matt                                |
|                     |                                                  | order no. 490951     | 104 – Aluminium glossy                          |
|                     |                                                  |                      | 105 – Aluminium                                 |