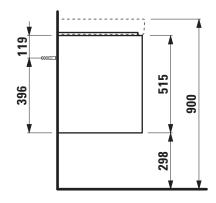

## Vanity unit 421562

| TECHNICAL DATA      |                                                  |                      |                                                 |
|---------------------|--------------------------------------------------|----------------------|-------------------------------------------------|
| Order no.           | 421562 / 2 drawers                               | Mounting information | The walls installed on must meet the require-   |
| Dimensions (WxHxD)  | 534 x 515 x 448 mm                               |                      | ments of the furniture in terms of weight and   |
| Matching for        | washbasin Meda, order no. 810112                 |                      | the supplied fastening elements. If this cannot |
| Specification       | Body/Front – 19 mm MDF panels, lacquered or      |                      | be guaranteed another method of installation    |
|                     | PVC furniture foil (only 267 – Wild oak)         |                      | needs to be chosen.                             |
|                     | integrated aluminium handles lacquered in body   | Colours Body/Front   | 260 – White matt                                |
|                     | color or anthracite (only 267 – Wild oak)        |                      | 266 – Traffic grey                              |
|                     | 2 full extension drawers, anthracite             |                      | 267 – Wild oak                                  |
|                     | (soft-close mechanism), incl. organizer          |                      | 465 – Cappuccino                                |
| Weight              | 23,0 kg                                          |                      | 990 – Specialcolor lacquered selection          |
| Accessories incl.   | Drawer organizer, U-shaped, order no. 496113     |                      | 999 – Multicolor lacquered selection            |
| Accessories excl.   | Towel holder chrome plated or lacquered,         |                      |                                                 |
|                     | order no. 493120                                 | Colours Towel holder |                                                 |
|                     | Towel rail, anodized aluminium, order no. 490951 | order no. 493120     | 004 – Chrome plated                             |
|                     | Space saving siphon, order no. 894240            |                      | 268 – White matt                                |
| Mounting acc. incl. | Installation set for furniture, order no. 493133 |                      | 450 – Black matt                                |
|                     |                                                  | order no. 490951     | 104 – Aluminium glossy                          |
|                     |                                                  |                      | 105 – Aluminium                                 |

## TECHNICAL DRAWINGS / S 1 : 20