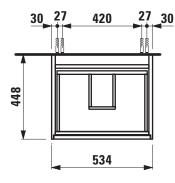

## Vanity unit 421562

| TECHNICAL DATA      |                                                  |                      |                                                 |
|---------------------|--------------------------------------------------|----------------------|-------------------------------------------------|
| Order no.           | 421562 / 2 drawers                               | Mounting information | The walls installed on must meet the require-   |
| Dimensions (WxHxD)  | 534 x 515 x 448 mm                               |                      | ments of the furniture in terms of weight and   |
| Matching for        | washbasin Meda, order no. 810112                 |                      | the supplied fastening elements. If this cannot |
| Specification       | Body/Front – 19 mm MDF panels, lacquered or      |                      | be guaranteed another method of installation    |
|                     | PVC furniture foil (only 267 – Wild oak)         |                      | needs to be chosen.                             |
|                     | integrated aluminium handles lacquered in body   | Colours Body/Front   | 260 – White matt                                |
|                     | color or anthracite (only 267 – Wild oak)        |                      | 266 – Traffic grey                              |
|                     | 2 full extension drawers, anthracite             |                      | 267 – Wild oak                                  |
|                     | (soft-close mechanism), incl. organizer          |                      | 465 – Cappuccino                                |
| Weight              | 23,0 kg                                          |                      | 990 – Specialcolor lacquered selection          |
| Accessories incl.   | Drawer organizer, U-shaped, order no. 496113     |                      | 999 – Multicolor lacquered selection            |
| Accessories excl.   | Towel holder chrome plated or lacquered,         |                      |                                                 |
|                     | order no. 493120                                 | Colours Towel holder |                                                 |
|                     | Towel rail, anodized aluminium, order no. 490951 | order no. 493120     | 004 – Chrome plated                             |
|                     | Space saving siphon, order no. 894240            |                      | 268 – White matt                                |
| Mounting acc. incl. | Installation set for furniture, order no. 493133 |                      | 450 – Black matt                                |
|                     |                                                  | order no. 490951     | 104 – Aluminium glossy                          |
|                     |                                                  |                      | 105 – Aluminium                                 |

## TECHNICAL DRAWINGS / S 1 : 20