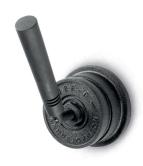

## JEE-O soho mixer two way valve version

inlet hot inlet cold

Connection: Thread:

 $4 \times G \frac{1}{2}$ " (ø15mm / 0.6" ) British Standard Pipe (BSP)

701-2200 Article code: RAW

Cleaning instructions:

Cartridge:

701-2202

1.5 Electro powder spray hammercoated black

Dimension package: Total weight: L 28 x W 20 x H 14 cm 2.8 kg 0.3 kg Package weight:

7 year warranty - The general conditions can be found on our website: www.jee-o.com/downloads

European mirror glass (6mm) and Stainless Steel r304 Material:

download JEE-O shower and taps manual

on our website: www.jee-o.com

Sedal ceramic mixing mechanism (progressive),  $\,$  HS code: item code 005-0203 84818011