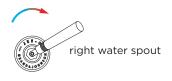

## JEE-O soho mixer two way valve version

inlet hot inlet cold

Connection: Thread:

 $4 \times G \frac{1}{2}$ " (ø15mm / 0.6" ) British Standard Pipe (BSP)

701-2200 Article code: RAW

Cleaning instructions:

Cartridge: