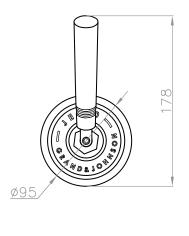

European mirror glass (6mm) and Stainless Steel r304 Material:

download JEE-O shower and taps manual

on our website: www.jee-o.com

Sedal ceramic mixing mechanism (progressive),  $\,$  HS code: item code 005-0203 84818011