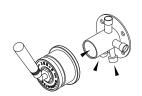

## JEE-O soho mixer two way valve version

inlet hot inlet cold

Connection: Thread:

 $4 \times G \frac{1}{2}$ " (ø15mm / 0.6" ) British Standard Pipe (BSP)

701-2200 Article code: RAW

Cleaning instructions:

Cartridge:

701-2202

1.5 Electro powder spray hammercoated black

Dimension package: Total weight: L 28 x W 20 x H 14 cm 2.8 kg 0.3 kg Package weight:

7 year warranty - The general conditions can be found on our website: www.jee-o.com/downloads