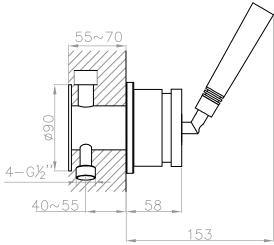

## JEE-O soho mixer two way valve version

inlet hot inlet cold

Connection: Thread:

 $4 \times G \frac{1}{2}$ " (ø15mm / 0.6" ) British Standard Pipe (BSP)

701-2200 Article code: RAW

Cleaning instructions:

Cartridge: