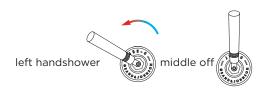

## JEE-O soho mixer two way valve version

inlet hot inlet cold

Connection: Thread:

 $4 \times G \frac{1}{2}$ " (ø15mm / 0.6" ) British Standard Pipe (BSP)

701-2200 Article code: RAW

Cleaning instructions:

Cartridge: