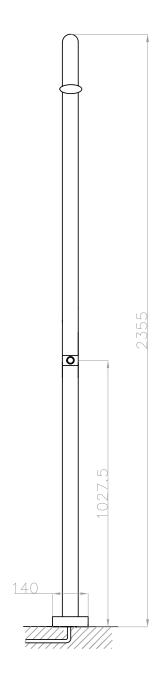

80mm/0.32" minimal for the purpose of mounting screws

10.0 kg / 22.1 lbs 2.0 kg / 4.4 lbs Weight: Package weight:

Placing on a water-tight floor

HS code: 84818011900

2 year warranty

SLS BS EN 817, SS 375, AS/NZS 4020, BS EN