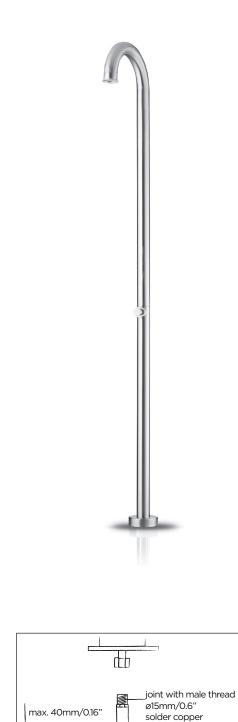

80mm/0.32" minimal for the purpose of mounting screws

10.0 kg / 22.1 lbs 2.0 kg / 4.4 lbs Weight: Package weight:

Placing on a water-tight floor

HS code: 84818011900

2 year warranty

SLS BS EN 817, SS 375, AS/NZS 4020, BS EN