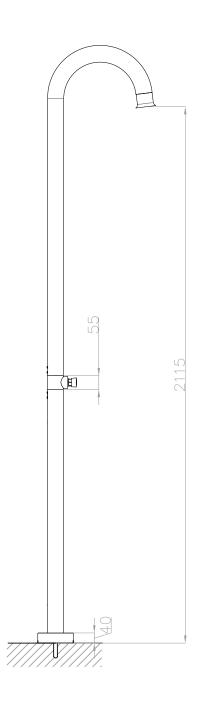

80mm/0.32" minimal for the purpose of mounting screws

10.0 kg / 22.1 lbs 2.0 kg / 4.4 lbs Weight: Package weight:

Placing on a water-tight floor

HS code: 84818011900

2 year warranty

SLS BS EN 817, SS 375, AS/NZS 4020, BS EN