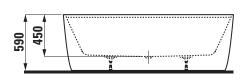

## Bathtub back to wall version 22011.7

| TECHNICAL D   | ATA                                        |
|---------------|--------------------------------------------|
| Order no.     | 22011.7                                    |
| Certified to  | EN 14516 (EN 198), EN 232                  |
| Dimensions    | 1800 x 800 mm                              |
| Height        | 590 mm                                     |
| Depth         | 449 mm                                     |
| Use capacity  | 260 litre (total: 334 litre)               |
| Specification | Bathtub made of Marbond                    |
|               | glossy surface                             |
|               | Back to wall version, with one piece panel |
|               | with integrated overflow                   |
|               | with click-clack waste and Marbond cover   |
|               | with feet for bathtub                      |
|               | Charge 000 - without whirl system          |
| Weight        | 126,0 kg                                   |

## TECHNICAL DRAWINGS / S 1 : 40