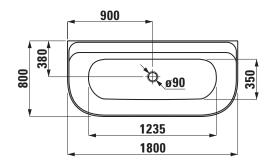

## Bathtub back to wall version 22011.7

| TECHNICAL D   | ATA                                        |
|---------------|--------------------------------------------|
| Order no.     | 22011.7                                    |
| Certified to  | EN 14516 (EN 198), EN 232                  |
| Dimensions    | 1800 x 800 mm                              |
| Height        | 590 mm                                     |
| Depth         | 449 mm                                     |
| Use capacity  | 260 litre (total: 334 litre)               |
| Specification | Bathtub made of Marbond                    |
|               | glossy surface                             |
|               | Back to wall version, with one piece panel |
|               | with integrated overflow                   |
|               | with click-clack waste and Marbond cover   |
|               | with feet for bathtub                      |
|               | Charge 000 - without whirl system          |
| Weight        | 126,0 kg                                   |

## TECHNICAL DRAWINGS / S 1 : 40