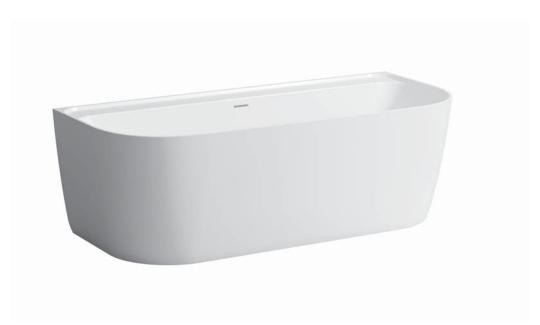

## Bathtub back to wall version 22011.7

| TECHNICAL D   | ATA                                        |
|---------------|--------------------------------------------|
| Order no.     | 22011.7                                    |
| Certified to  | EN 14516 (EN 198), EN 232                  |
| Dimensions    | 1800 x 800 mm                              |
| Height        | 590 mm                                     |
| Depth         | 449 mm                                     |
| Use capacity  | 260 litre (total: 334 litre)               |
| Specification | Bathtub made of Marbond                    |
|               | glossy surface                             |
|               | Back to wall version, with one piece panel |
|               | with integrated overflow                   |
|               | with click-clack waste and Marbond cover   |
|               | with feet for bathtub                      |
|               | Charge 000 - without whirl system          |
| Weight        | 126,0 kg                                   |