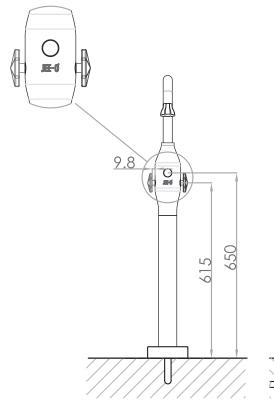

Dimension package: L 104 x W 61 x H 21 cm

Total weight:
Package weight:

Placing on a water-tight floor

2 year warranty