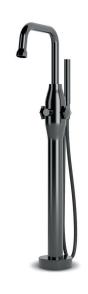

## JEE-O bloom bath mixer

Cleaning instructions:

Material:

Cartridges:

left handshower right water spout

Article code: 600-3116

PVD coated gun metal Stainless Steel r304

download JEE-O shower and taps manual on our website: www.jee-o.com