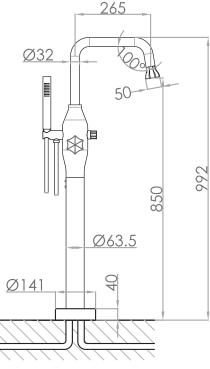

JEE-O ceramic diverter mechanism, item code **005-0302** 

Flow <sup>at water of 38°C</sup> /100,4°F.

10L p/m at 3bar pressure

Flexhose: 150 cm length Connection:

Thread:

2 x G 1/2" (ø15mm / 0.6") nylon $(^{out})$ /epdm $(^{(n)}$  flexhose with brass swivel British Standard Pipe (BSP)