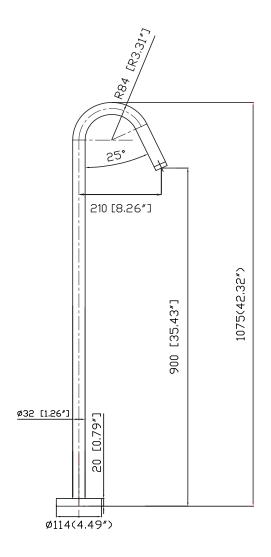

## JEE-O slimline bath 01

Note: UV radiation and extreme temperature can affect the color and structure of the surface of the colored version.

Article code: 800-3100 Brushed

800-3103

Stuctured black

Material: Stainless Steel r304

Dimension package: L 136 x W 36 x H 7 cm
Total weight: 4.8 kg
Package weight: 1.5 kg

Placing on a water-tight floor

7 year warranty - The general conditions can be found on our website: www.jee-o.com/downloads