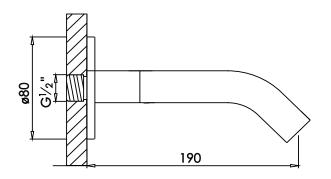

## JEE-0 JEE-O slimline spout

Article code:

800-3920 Brushed 800-3923 Stuctured black 800-3924

PVD coated bronze

800-3925

PVD coated matt gold

Material: Stainless Steel r304

download JEE-O shower and taps manual Cleaning instructions:

on our website: www.jee-o.com 101/2.7gal p/m at 3bar pressure

Flow <sup>at water of 38°C /100,4°F.</sup>

Connection: Thread:

G ½" (ø15mm / 0.6") British Standard Pipe (BSP)

Dimension package: Total weight: Package weight:

L 32 x W 10 x H 3,5 cm 0,45 kg 0,08 kg

7 year warranty – The general conditions can be found on our website: www.jee-o.com/downloads

HS code: 84818011900