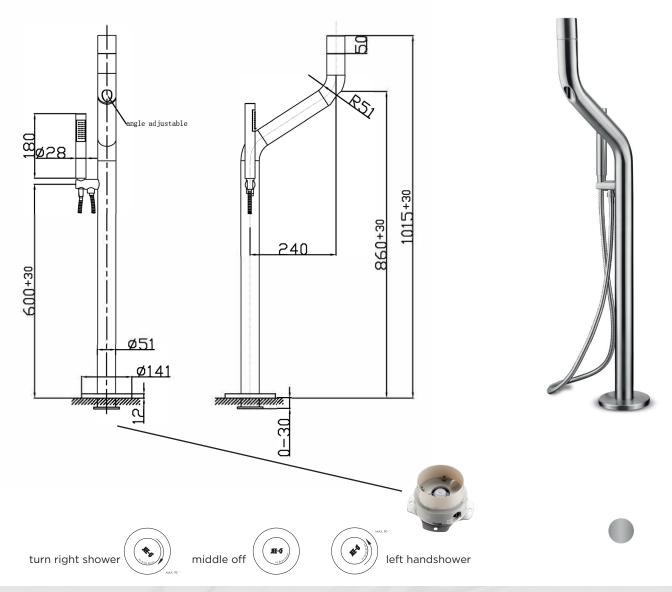

## JEE-O flow bath mixer

500-3010 Article code:

Brushed

Material: Stainless Steel r304

download JEE-O shower and taps manual on our website: www.jee-o.com Cleaning instructions:

Kerox ceramic mixing mechanism (progressive) item code 005-0203 Cartridge:

Flow at water of 38°C. 12L p/m at 3bar presure

Flexhose: 150 cm length Connection: Thread:

 $2 \times G \frac{1}{2}$ " (ø15mm / 0.6") British Standard Pipe (BSP)

Dimension package: Total weight: L139 x W48 x H19 cm

8.1 kg 2,7 kg Package weight:

Placing on a water-tight floor

7 year warranty - The general conditions can be found on our website: www.jee-o.com/downloads

HS code: 84818011900

Approvals:

JEE-O flow bath mixer specifications | August 2021