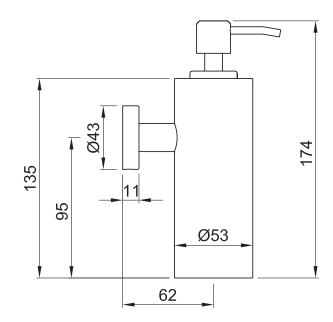

Article code:

Brushed
801-0043
Stuctured black
801-0044
PVD coated bronze
801-0045
PVD coated matt gold
Stainless Steel r304
download JEE-O shower and taps manual on our website: www.jee-o.com

801-0040

Dimension package: Total weight: Package weight: L 18.5 x W 10 x H 6 cm 0.6 kg 0.04 kg