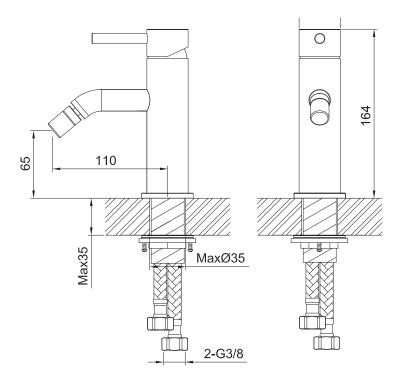

## JEE-O slimline bidet

Article code:

Cleaning instructions:

800-4100 Brushed

800-4103

Stuctured black

800-4104

PVD coated bronze

800-4105

PVD coated matt gold

Material: Stainless Steel r304

download JEE-O shower and taps manual

on our website: www.jee-o.com

Sedal ceramic mixing mechanism (35mm), item code 005-0101 Cartridge:

Flow at water of  $38^{\circ}$ C /100,4°F: 10I /p/m at 3bar presure

Connection:

 $2 \times G \sqrt[3]{6}$ " (ø10mm / 0.4") nylon $^{(out)}$ /epdm $^{(in)}$  flexhose with brass swivel British Standard Pipe (BSP)

Thread:

Dimension package: Total weight: Package weight:

L 38 x W 23 x H 8,5 cm

1.42 kg 0,30 kg

7 year warranty - The general conditions can be found on our website: www.jee-o.com/downloads

HS code: 84818011900

JEE-O slimline bidet specifications | August 2021

Models are subject to change and specs may contain typographical errors Slight variations in the aesthetic appearance of the product, including the color, may occur after exposure to external influences such as sunlight, pollution or harmful chemicals