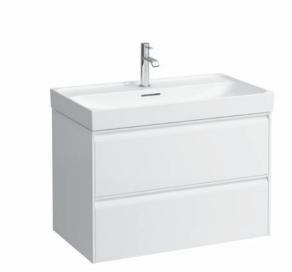

## Vanity unit 421612

| TECHNICAL DATA      |                                                  |                      |                                                 |
|---------------------|--------------------------------------------------|----------------------|-------------------------------------------------|
| Order no.           | 421612 / 2 drawers                               | Mounting information | The walls installed on must meet the require-   |
| Dimensions (WxHxD)  | 784 x 515 x 448 mm                               |                      | ments of the furniture in terms of weight and   |
| Matching for        | washbasin Meda, order no. 810117                 |                      | the supplied fastening elements. If this cannot |
| Specification       | Body/Front - 19 mm MDF panels, lacquered or      |                      | be guaranteed another method of installation    |
|                     | PVC furniture foil (only 267 – Wild oak)         |                      | needs to be chosen.                             |
|                     | integrated aluminium handles lacquered in body   | Colours Body/Front   | 260 – White matt                                |
|                     | color or anthracite (only 267 – Wild oak)        |                      | 266 – Traffic grey                              |
|                     | 2 full extension drawers, anthracite             |                      | 267 – Wild oak                                  |
|                     | (soft-close mechanism), incl. organizer          |                      | 465 – Cappuccino                                |
| Weight              | 30,0 kg                                          |                      | 990 – Specialcolor lacquered selection          |
| Accessories incl.   | Drawer organizer, U-shaped, order no. 496113     |                      | 999 - Multicolor lacquered selection            |
| Accessories excl.   | Towel holder chrome plated or lacquered,         |                      |                                                 |
|                     | order no. 493120                                 | Colours Towel holder |                                                 |
|                     | Towel rail, anodized aluminium, order no. 490951 | order no. 493120     | 004 – Chrome plated                             |
|                     | Space saving siphon, order no. 894240            |                      | 268 – White matt                                |
| Mounting acc. incl. | Installation set for furniture, order no. 493133 |                      | 450 – Black matt                                |
|                     |                                                  | order no. 490951     | 104 – Aluminium glossy                          |
|                     |                                                  |                      | 105 – Aluminium                                 |