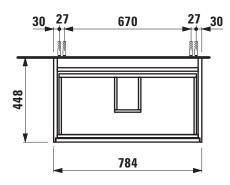

## Vanity unit 421612

| TECHNICAL DATA      |                                                  |                      |                                                 |
|---------------------|--------------------------------------------------|----------------------|-------------------------------------------------|
| Order no.           | 421612 / 2 drawers                               | Mounting information | The walls installed on must meet the require-   |
| Dimensions (WxHxD)  | 784 x 515 x 448 mm                               |                      | ments of the furniture in terms of weight and   |
| Matching for        | washbasin Meda, order no. 810117                 |                      | the supplied fastening elements. If this cannot |
| Specification       | Body/Front - 19 mm MDF panels, lacquered or      |                      | be guaranteed another method of installation    |
|                     | PVC furniture foil (only 267 – Wild oak)         |                      | needs to be chosen.                             |
|                     | integrated aluminium handles lacquered in body   | Colours Body/Front   | 260 – White matt                                |
|                     | color or anthracite (only 267 – Wild oak)        |                      | 266 – Traffic grey                              |
|                     | 2 full extension drawers, anthracite             |                      | 267 – Wild oak                                  |
|                     | (soft-close mechanism), incl. organizer          |                      | 465 – Cappuccino                                |
| Weight              | 30,0 kg                                          |                      | 990 – Specialcolor lacquered selection          |
| Accessories incl.   | Drawer organizer, U-shaped, order no. 496113     |                      | 999 - Multicolor lacquered selection            |
| Accessories excl.   | Towel holder chrome plated or lacquered,         |                      |                                                 |
|                     | order no. 493120                                 | Colours Towel holder |                                                 |
|                     | Towel rail, anodized aluminium, order no. 490951 | order no. 493120     | 004 – Chrome plated                             |
|                     | Space saving siphon, order no. 894240            |                      | 268 – White matt                                |
| Mounting acc. incl. | Installation set for furniture, order no. 493133 |                      | 450 – Black matt                                |
|                     |                                                  | order no. 490951     | 104 – Aluminium glossy                          |
|                     |                                                  |                      | 105 – Aluminium                                 |

## TECHNICAL DRAWINGS / S 1 : 20