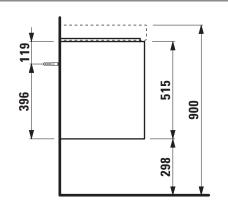

## Vanity unit 421612

| TECHNICAL DATA      |                                                  |                      |                                                 |
|---------------------|--------------------------------------------------|----------------------|-------------------------------------------------|
| Order no.           | 421612 / 2 drawers                               | Mounting information | The walls installed on must meet the require-   |
| Dimensions (WxHxD)  | 784 x 515 x 448 mm                               |                      | ments of the furniture in terms of weight and   |
| Matching for        | washbasin Meda, order no. 810117                 |                      | the supplied fastening elements. If this cannot |
| Specification       | Body/Front - 19 mm MDF panels, lacquered or      |                      | be guaranteed another method of installation    |
|                     | PVC furniture foil (only 267 – Wild oak)         |                      | needs to be chosen.                             |
|                     | integrated aluminium handles lacquered in body   | Colours Body/Front   | 260 – White matt                                |
|                     | color or anthracite (only 267 – Wild oak)        |                      | 266 – Traffic grey                              |
|                     | 2 full extension drawers, anthracite             |                      | 267 – Wild oak                                  |
|                     | (soft-close mechanism), incl. organizer          |                      | 465 – Cappuccino                                |
| Weight              | 30,0 kg                                          |                      | 990 – Specialcolor lacquered selection          |
| Accessories incl.   | Drawer organizer, U-shaped, order no. 496113     |                      | 999 - Multicolor lacquered selection            |
| Accessories excl.   | Towel holder chrome plated or lacquered,         |                      |                                                 |
|                     | order no. 493120                                 | Colours Towel holder |                                                 |
|                     | Towel rail, anodized aluminium, order no. 490951 | order no. 493120     | 004 – Chrome plated                             |
|                     | Space saving siphon, order no. 894240            |                      | 268 – White matt                                |
| Mounting acc. incl. | Installation set for furniture, order no. 493133 |                      | 450 – Black matt                                |
|                     |                                                  | order no. 490951     | 104 – Aluminium glossy                          |
|                     |                                                  |                      | 105 – Aluminium                                 |

## TECHNICAL DRAWINGS / S 1 : 20