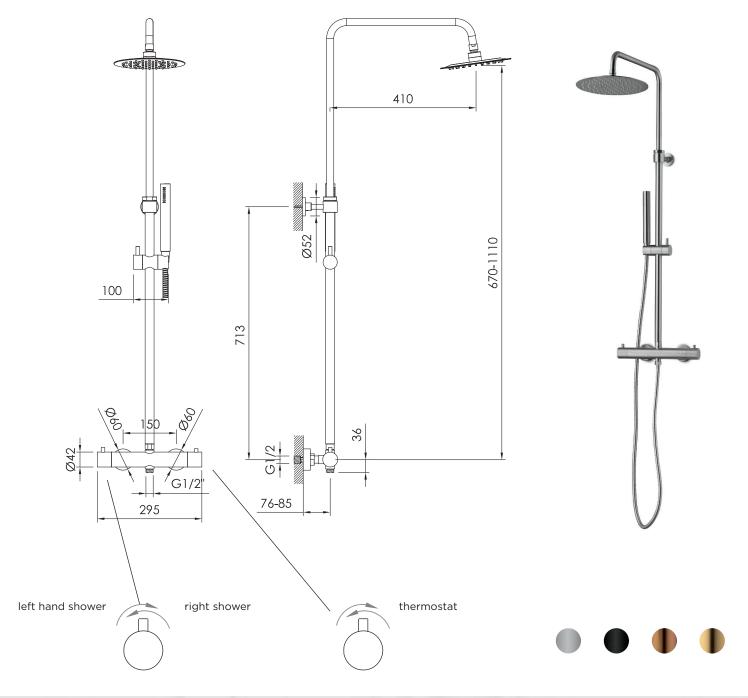

## JEE-O slimline wall shower mixer set

Article code:

Cartridges:

800-6610

Brushed

800-6613

Stuctured black

800-6614

PVD coated bronze

800-6615

PVD coated matt gold

Material:

Stainless Steel r304 Cleaning instructions:

download JEE-O shower and taps manual

on our website: www.jee-o.com

Vernet mixing mechanism (thermostatic), item code 005-0501 and Fluhs ceramic diverter mechanism, item code 005-0601

Flow at water of 38°C /100,4°F: 111 p/m at 3bar pressure

2 x G ½" (ø15mm / 0.6") Connection:

Thread: British Standard Pipe (BSP)

Dimension package: L 83 x W 46 x H 13 cm

Total weight: 6.8 kg Package weight: 1.6 kg