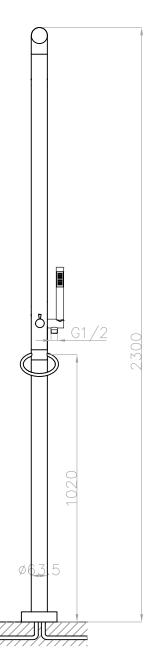

## JEE-O pure shower O2 specifications

**300-6210** (brushed) Article code: **300-6211** (polished)

Material: Stainless Steel r304

Sedal ceramic mixing mechanism (35mm) Ceramic diverter mechanism Cartridge:

Cleaning:

JEE-O protect nylon<sup>(out)</sup>/epdm<sup>(in)</sup> flexhose with brass swivel Connection:

Flexhose: 150 cm length

Flow at water of 38  $^{\circ}$ C /100,4  $^{\circ}$ F: N/A

L 158 x W 18 W 54 x H 21 cm Dimension package:

80mm/0.32" minimal for the purpose of mounting screws

ø15mm/0.6"

solder copper

Total weight: Package weight: 13.1 kg / 29.0 lbs N/A

max. 40mm/0.16"

Placing on a water-tight floor

2 year warranty

HS code: 84818011900