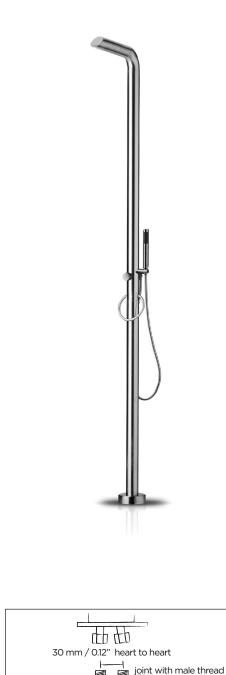

## JEE-O pure shower O2 specifications

**300-6210** (brushed) Article code: **300-6211** (polished)

Material: Stainless Steel r304

Sedal ceramic mixing mechanism (35mm) Ceramic diverter mechanism Cartridge:

Cleaning:

JEE-O protect nylon<sup>(out)</sup>/epdm<sup>(in)</sup> flexhose with brass swivel Connection:

Flexhose: 150 cm length

Flow at water of 38  $^{\circ}$ C /100,4  $^{\circ}$ F: N/A

L 158 x W 18 W 54 x H 21 cm Dimension package:

80mm/0.32" minimal for the purpose of mounting screws

ø15mm/0.6"

solder copper

Total weight: Package weight: 13.1 kg / 29.0 lbs N/A

max. 40mm/0.16"

Placing on a water-tight floor

2 year warranty

HS code: 84818011900