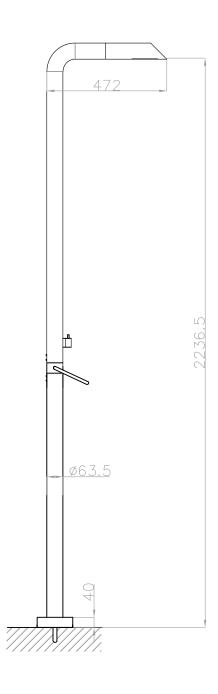

## JEE-O pure shower O2 specifications

**300-6210** (brushed) Article code: **300-6211** (polished)

Material: Stainless Steel r304

Sedal ceramic mixing mechanism (35mm) Ceramic diverter mechanism Cartridge:

Cleaning:

JEE-O protect nylon<sup>(out)</sup>/epdm<sup>(in)</sup> flexhose with brass swivel Connection:

Flexhose: 150 cm length

Flow at water of 38  $^{\circ}$ C /100,4  $^{\circ}$ F: N/A

L 158 x W 18 W 54 x H 21 cm Dimension package:

80mm/0.32" minimal for the purpose of mounting screws

ø15mm/0.6"

solder copper

Total weight: Package weight: 13.1 kg / 29.0 lbs N/A

max. 40mm/0.16"

Placing on a water-tight floor

2 year warranty

HS code: 84818011900