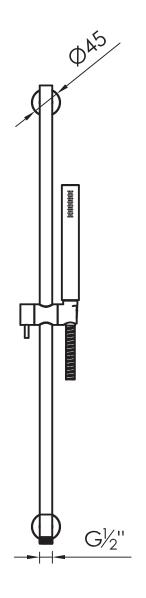

## JEE-O slimline wall shower bar

Article code:

800-6920

Brushed 800-6923

Stuctured black

800-6924

PVD coated bronze

800-6925

PVD coated matt gold

Material: Stainless Steel r304

download JEE-O shower and taps manual Cleaning instructions: on our website: www.jee-o.com

Connection: Thread:

Dimension package: Total weight:

 $2 \times G \frac{1}{2}$ " (ø15mm / 0.6") British Standard Pipe (BSP)

L 78 x W 19 x H 7 cm 2.2 kg 0.35 kg

Package weight:

7 year warranty - The general conditions can be found on our website: www.jee-o.com/downloads

HS code:

84818011900

Approvals:

JEE-O slimline wall shower bar specifications | August 2021