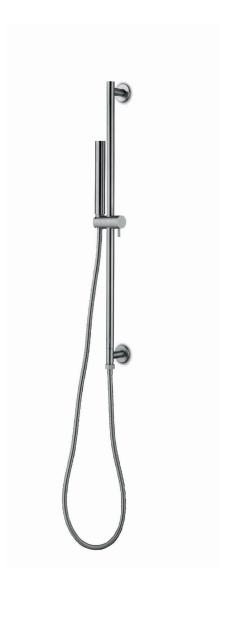

## JEE-O slimline wall shower bar

Article code:

800-6920

Brushed 800-6923

Stuctured black

800-6924

PVD coated bronze

800-6925

PVD coated matt gold

Material: Stainless Steel r304

download JEE-O shower and taps manual Cleaning instructions: on our website: www.jee-o.com

Connection: Thread:

Dimension package: Total weight:

 $2 \times G \frac{1}{2}$ " (ø15mm / 0.6") British Standard Pipe (BSP)

L 78 x W 19 x H 7 cm 2.2 kg 0.35 kg

Package weight:

7 year warranty - The general conditions can be found on our website: www.jee-o.com/downloads

HS code:

84818011900

Approvals:

JEE-O slimline wall shower bar specifications | August 2021