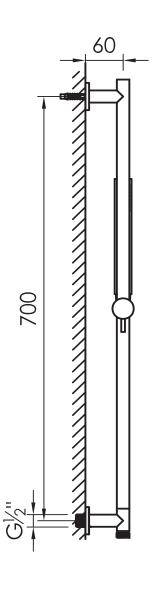

## JEE-O slimline wall shower bar

Article code:

800-6920

Brushed 800-6923

Stuctured black

800-6924

PVD coated bronze

800-6925

PVD coated matt gold

Material: Stainless Steel r304

download JEE-O shower and taps manual Cleaning instructions: on our website: www.jee-o.com

Connection: Thread:

Dimension package: Total weight:

 $2 \times G \frac{1}{2}$ " (ø15mm / 0.6") British Standard Pipe (BSP)

L 78 x W 19 x H 7 cm 2.2 kg 0.35 kg

Package weight:

7 year warranty - The general conditions can be found on our website: www.jee-o.com/downloads

HS code:

84818011900

Approvals:

JEE-O slimline wall shower bar specifications | August 2021