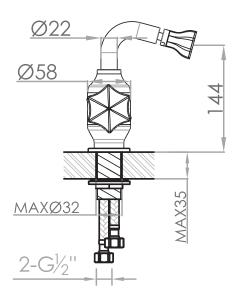

## Article code:

Material: Cleaning instructions:

Cartridges:

Flow at water of 38°C /100,4°F.

 PVD coated gun metal
Stainless Steel r304
download JEE-O shower and taps manual on our website: www.jee-o.com
Available soon

9L p/m at 3bar pressure

600-4106

Connection:

Thread:

Dimension package: Total weight: Package weight:

Placing on a water-tight floor

2 year warranty

 $2 \ x \ G \ 1/2"$  (ø15mm / 0.6") nylon<sup>(out)</sup>/epdm<sup>(in)</sup> flexhose with brass swivel British Standard Pipe (BSP)

L 45 x W 27 x H 14 cm 1.93 kg 0.55 kg

JEE-O bloom bidet mixer specifications | August 2021

Models are subject to change and specs may contain typographical errors Slight variations in the aesthetic appearance of the product, including the color, may occur after exposure to external influences such as sunlight, pollution or harmful chemicals