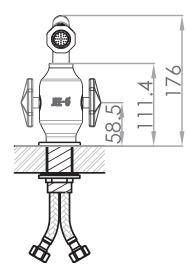

## Article code:

Material: Cleaning instructions:

Cartridges:

Flow at water of 38°C /100,4°F.

 PVD coated gun metal
Stainless Steel r304
download JEE-O shower and taps manual on our website: www.jee-o.com
Available soon

9L p/m at 3bar pressure

600-4106

Connection:

Thread:

Dimension package: Total weight: Package weight:

Placing on a water-tight floor

2 year warranty

 $2 \ x \ G \ 1/2"$  (ø15mm / 0.6") nylon<sup>(out)</sup>/epdm<sup>(in)</sup> flexhose with brass swivel British Standard Pipe (BSP)

L 45 x W 27 x H 14 cm 1.93 kg 0.55 kg

JEE-O bloom bidet mixer specifications | August 2021

Models are subject to change and specs may contain typographical errors Slight variations in the aesthetic appearance of the product, including the color, may occur after exposure to external influences such as sunlight, pollution or harmful chemicals