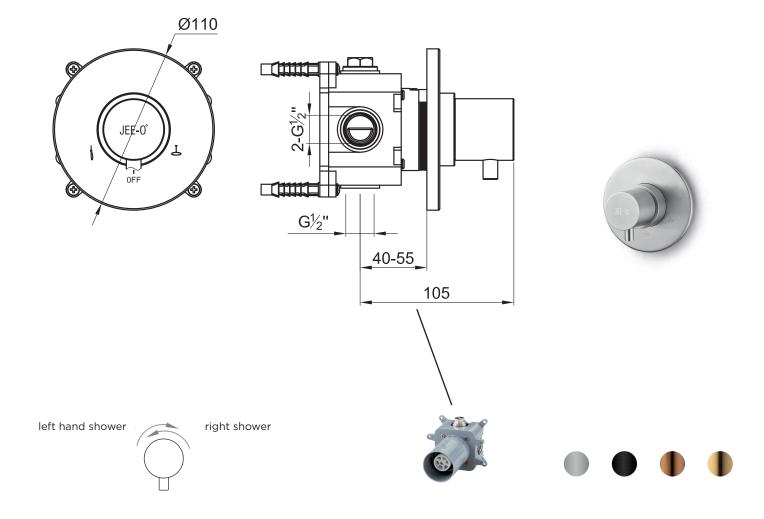

## JEE-0°

## JEE-0 JEE-O slimline diverter

Article code: 800-2600

Brushed

800-2603 Stuctured black

800-2604

PVD coated bronze

800-2604

PVD coated matt gold

Material: Stainless Steel r304

Cleaning instructions: download JEE-O shower and taps manual

on our website: www.jee-o.com

Cartridge: Fluhs ceramic diverter mechanism, item code 005-0601

Flow at water of 38 °C: 11L p/m at 3bar pressure

JEE-O slimline diverter specifications | August 2021

3 x G ½" (0.6")

1.87 kg 0.552 kg

7 year warranty - The general conditions can be found on our website: www.jee-o.com/downloads

British Standard Pipe (BSP)

L 26 x W 18 x H 18 cm

Connection:

Total weight:

Package weight:

Dimension package:

Thread: