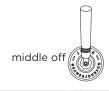

## JEE-O soho basin/kitchen mixer

Article code:

700-1750 RAW

700-1752

1.5 Electro powder spray hammercoated black

Material:

Stainless Steel r304

download JEE-O shower and taps manual on our website: www.jee-o.com Cleaning instructions: