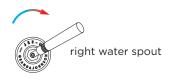

Sedal ceramic mixing mechanism (progressive), item code 005-0105 Cartridge:

Flow at water of 38°C /100,4°F. 81/2,1gal p/m at 3bar pressure

2 x G 1/2" (ø15mm / 0.6") nylon(0.00)0 nylon(0.00)1 flexhose with brass swivel British Standard Pipe (BSP) Thread: