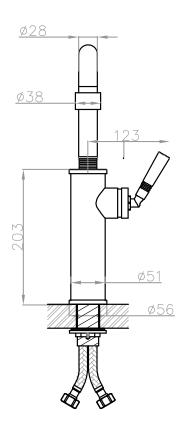

Sedal ceramic mixing mechanism (progressive), item code 005-0105 Cartridge:

Flow at water of 38°C /100,4°F. 81/2,1gal p/m at 3bar pressure

2 x G 1/2" (ø15mm / 0.6") nylon(0.00)0 nylon(0.00)1 flexhose with brass swivel British Standard Pipe (BSP) Thread:

L 56 x W 35 x H 17 cm 3.2 kg 0.9 kg Dimension package: Total weight: Package weight:

7 year warranty - The general conditions can be found on our website: www.jee-o.com/downloads

HS code: 84818011

Connection: