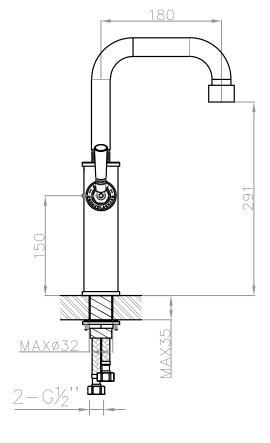

Sedal ceramic mixing mechanism (progressive), item code 005-0105 Cartridge:

Flow at water of 38°C /100,4°F. 81/2,1gal p/m at 3bar pressure

2 x G 1/2" (ø15mm / 0.6") nylon(0.00)0 nylon(0.00)1 flexhose with brass swivel British Standard Pipe (BSP) Thread:

L 56 x W 35 x H 17 cm 3.2 kg 0.9 kg Dimension package: Total weight: Package weight:

7 year warranty - The general conditions can be found on our website: www.jee-o.com/downloads

HS code: 84818011

Connection: