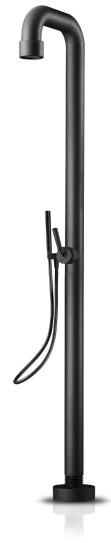

## JEE-O soho shower O2 specifications

Note: UV radiation and extreme temperature can affect the color and structure of the JEE-O soho shower 02 surface.

Article code: **700-6212** 

Material: Stainless Steel r304

Coating: hammercoat black (1.5) Electro powder spray Cartridge: Kerox ceramic mixing mechanism (progressive)

Cleaning: cleaning vinegar or alcohol Connection: nylon<sup>(out)</sup>/epdm<sup>(in)</sup> flexhose with brass swivel