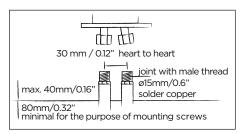

Placing on a water-tight floor

2 year warranty

HS code: 84818011900

SLS BS EN 817, SS 375, AS/NZS 4020, BS EN