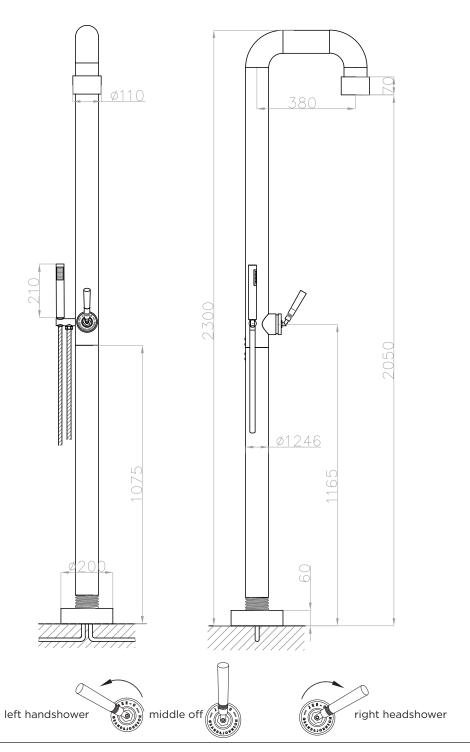

## JEE-O soho shower O2 specifications

Note: UV radiation and extreme temperature can affect the color and structure of the JEE-O soho shower 02 surface.

Article code: **700-6212** 

Material: Stainless Steel r304

Coating: hammercoat black (1.5) Electro powder spray Cartridge: Kerox ceramic mixing mechanism (progressive)

Cleaning: cleaning vinegar or alcohol Connection: nylon<sup>(out)</sup>/epdm<sup>(in)</sup> flexhose with brass swivel

Flexhose: 150 cm length

Flow at water of  $38^{\circ}$ C /100,4°F: 10I /2,6gal p/m at 3bar presure

Dimension package: L 150 x W 58 x H 20 cm

Total weight: 19.4 kg / 41.9 lbs Package weight: 3.6 kg / 7.9 lbs

Placing on a water-tight floor

2 year warranty

HS code: 84818011900

SLS BS EN 817, SS 375, AS/NZS 4020, BS EN