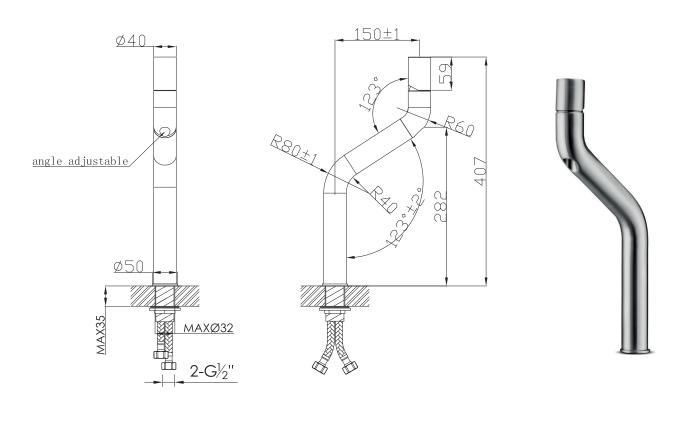

Article code:

Material: Cleaning instructions:

Cartridge:

Flow <sup>at water</sup> of 38°C.

500-1750 Brushed Stainless Steel r304 download JEE-O shower and taps manual on our website: www.jee-o.com Sedal ceramic mixing mechanism (35mm), item code 005-0101 7L p/m at 3bar pressure

## Connection:

Thread:

Dimension package: Total weight: Package weight:

 $2 \ x \ G \ 1/2"$  (ø15mm / 0.6" ) nylon<sup>(out)</sup>/epdm<sup>(in)</sup> flexhose with brass swivel British Standard Pipe (BSP) L 55 x W 34 x H 11 cm 2.24 kg 0.63 kg