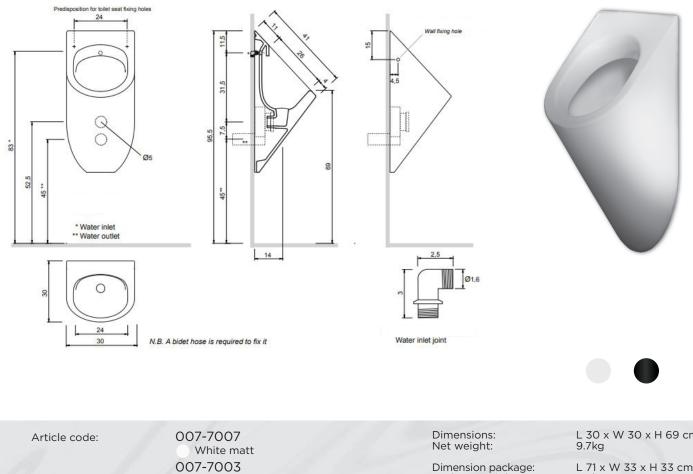

Material: Cleaning instructions:

Waste diameter:

Including fixing kit

Black matt

Ceramics download JEE-O shower and taps manual on our website: www.jee-o.com 50mm

L 30 x W 30 x H 69 cm

Dimension package: Package weight:

L 71 x W 33 x H 33 cm

10 year warranty on ceremics - The general conditions can be found on our website: www.jee-o.com/downloads

1.5 kg

HS code:

69109000

JEE-O urinal | March 2022

Models are subject to change and specs may contain typographical errors Slight variations in the aesthetic appearance of the product, including the color, may occur after exposure to external influences such as sunlight, pollution or harmful chemicals