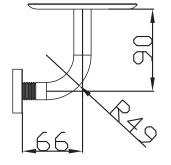

Article code:

Material: Cleaning instructions: 701-0090 RAW

701-0092

1.5 Electro powder spray hammercoated black

Stainless Steel r304 download JEE-O shower and taps manual on our website: www.jee-o.com Dimension package: Total weight: Package weight: L13 x B13 x H9 cm 0.37 kg 0.05 kg