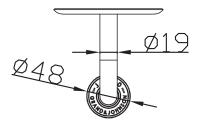

Article code:

Material: Cleaning instructions: 701-0090 RAW

701-0092

1.5 Electro powder spray hammercoated black

Stainless Steel r304 download JEE-O shower and taps manual on our website: www.jee-o.com Dimension package: Total weight: Package weight: L13 x B13 x H9 cm 0.37 kg 0.05 kg