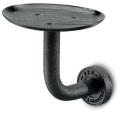

Article code:

Material: Cleaning instructions: 701-0090 RAW

701-0092

1.5 Electro powder spray hammercoated black

Stainless Steel r304 download JEE-O shower and taps manual on our website: www.jee-o.com Dimension package: Total weight: Package weight: L13 x B13 x H9 cm 0.37 kg 0.05 kg