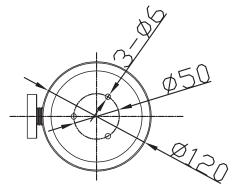

Article code:

Material: Cleaning instructions: 701-0090 RAW

701-0092

1.5 Electro powder spray hammercoated black

Stainless Steel r304 download JEE-O shower and taps manual on our website: www.jee-o.com Dimension package: Total weight: Package weight: L13 x B13 x H9 cm 0.37 kg 0.05 kg