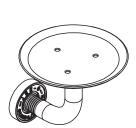

Article code:

Material: Cleaning instructions: 701-0090 RAW

701-0092

1.5 Electro powder spray hammercoated black

Stainless Steel r304 download JEE-O shower and taps manual on our website: www.jee-o.com Dimension package: Total weight: Package weight: L13 x B13 x H9 cm 0.37 kg 0.05 kg