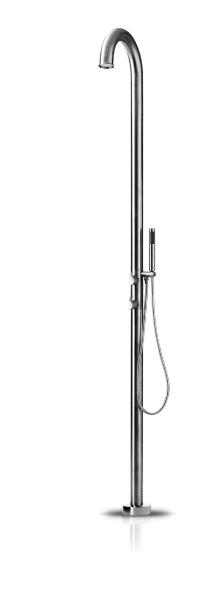

## JEE-O original shower O2TH specifications

100-6310 (brushed) Article code:

**100-6311** (polished)

Material: Stainless Steel r304 Cartridge:

Hain-Yo ceramic diverter mechanism Sedal Mixing mechanism (thermostatic)

Cleaning: Connection:

JEE-O protect nylon<sup>(out)</sup>/epdm<sup>(in)</sup> flexhose with brass swivel

Flexhose: 150 cm length

Flow  $^{at \ water \ of \ 38^{\circ}C\ /100,4^{\circ}F}$ : 12I /3.2 gal p/m at 3bar presure

Dimension package: L 158 x W 18 W 54 x H 21 cm

13.2 kg / 29.1 lbs 2.0 kg / 4.4 lbs Total weight: Package weight:

Placing on a water-tight floor

2 year warranty

HS code: 84818011900