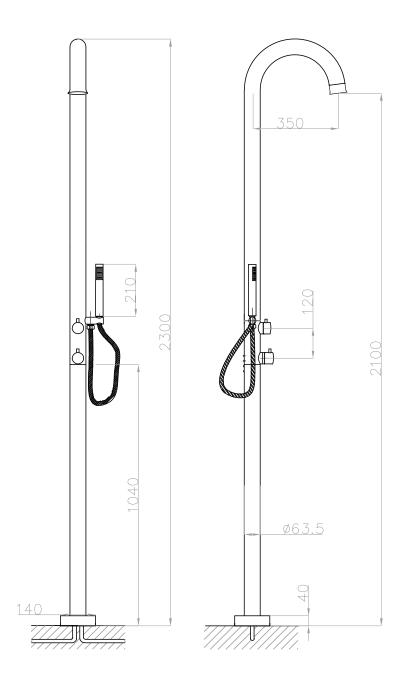

## JEE-O original shower O2TH specifications

100-6310 (brushed) Article code:

**100-6311** (polished)

Material: Stainless Steel r304 Cartridge:

Hain-Yo ceramic diverter mechanism Sedal Mixing mechanism (thermostatic)

Cleaning: Connection:

JEE-O protect nylon<sup>(out)</sup>/epdm<sup>(in)</sup> flexhose with brass swivel

Flexhose: 150 cm length

Flow  $^{at \ water \ of \ 38^{\circ}C\ /100,4^{\circ}F}$ : 12I /3.2 gal p/m at 3bar presure

Dimension package: L 158 x W 18 W 54 x H 21 cm

13.2 kg / 29.1 lbs 2.0 kg / 4.4 lbs Total weight: Package weight:

Placing on a water-tight floor

2 year warranty

HS code: 84818011900