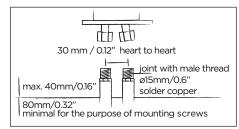

Dimension package: L 158 x W 18 W 54 x H 21 cm

13.2 kg / 29.1 lbs 2.0 kg / 4.4 lbs Total weight: Package weight:

Placing on a water-tight floor

2 year warranty

HS code: 84818011900