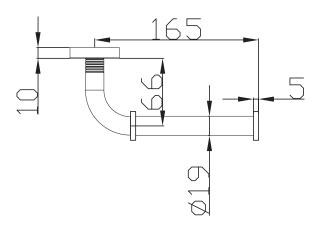

Article code:

Material: Cleaning instructions: 701-0010 RAW 701-0012

1.5 Electro powder spray hammercoated black

Stainless Steel r304 download JEE-O shower and taps manual on our website: www.jee-o.com Dimension package: Total weight: Package weight: L21 x B10 x H5,5 cm 0.31 kg 0.07 kg