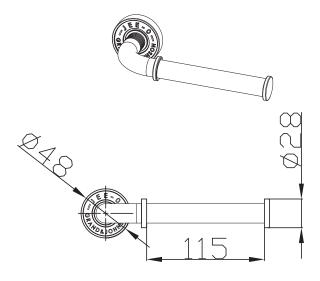

Article code:

Material: Cleaning instructions: 701-0010 RAW 701-0012

1.5 Electro powder spray hammercoated black

Stainless Steel r304 download JEE-O shower and taps manual on our website: www.jee-o.com Dimension package: Total weight: Package weight: L21 x B10 x H5,5 cm 0.31 kg 0.07 kg