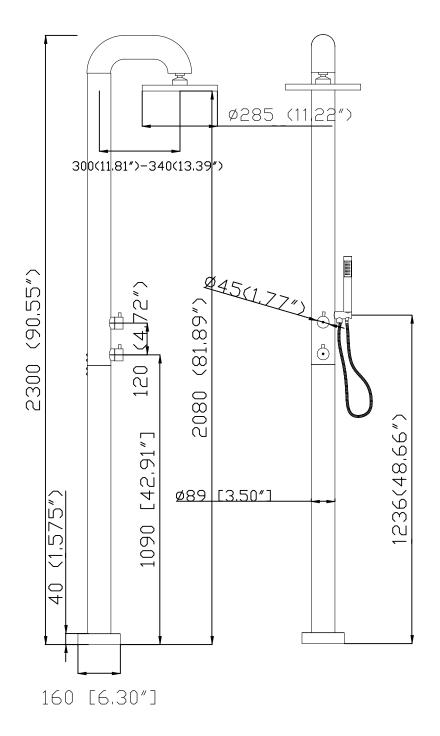

## JEE-O fatline shower O2TH specifications

200-6310 (brushed) Article code:

200-6311 (polished)

Stainless Steel r304 Material:

Hain-Yo ceramic diverter mechanism Sedal Mixing mechanism (thermostatic)

Cleaning: Connection:

Cartridge:

JEE-O protect nylon<sup>(out)</sup>/epdm<sup>(in)</sup> flexhose with brass swivel

Flexhose: 150 cm length

Flow  $^{at \ water \ of \ 38^{\circ}C/100,4^{\circ}F}$ : 10I /2.6 gal p/m at 3bar presure

Dimension package: L 158 x W 18 W 54 x H 21 cm

18 kg / 39.6 lbs 2.0 kg / 4.4 lbs Total weight: Package weight:

Placing on a water-tight floor

2 year warranty

HS code: 84818011900