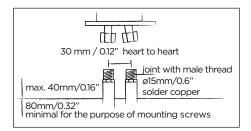

## JEE-O fatline shower O2TH specifications

200-6310 (brushed) Article code:

200-6311 (polished)

Stainless Steel r304 Material:

Hain-Yo ceramic diverter mechanism Sedal Mixing mechanism (thermostatic)

Cleaning: Connection:

Cartridge:

JEE-O protect nylon<sup>(out)</sup>/epdm<sup>(in)</sup> flexhose with brass swivel

Flexhose: 150 cm length

Flow  $^{at \ water \ of \ 38^{\circ}C/100,4^{\circ}F}$ : 10I /2.6 gal p/m at 3bar presure

Dimension package: L 158 x W 18 W 54 x H 21 cm

18 kg / 39.6 lbs 2.0 kg / 4.4 lbs Total weight: Package weight:

Placing on a water-tight floor

2 year warranty

HS code: 84818011900