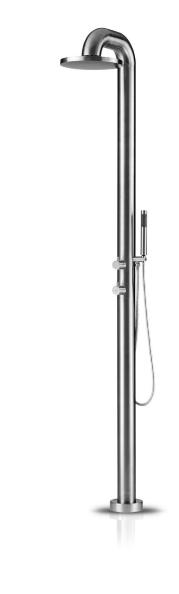

## JEE-O fatline shower O2TH specifications

200-6310 (brushed) Article code:

200-6311 (polished)

Stainless Steel r304 Material:

Hain-Yo ceramic diverter mechanism Sedal Mixing mechanism (thermostatic)

Cleaning: Connection:

Cartridge:

JEE-O protect nylon<sup>(out)</sup>/epdm<sup>(in)</sup> flexhose with brass swivel

Flexhose: 150 cm length

Flow  $^{at \ water \ of \ 38^{\circ}C/100,4^{\circ}F}$ : 10I /2.6 gal p/m at 3bar presure

Dimension package: L 158 x W 18 W 54 x H 21 cm

18 kg / 39.6 lbs 2.0 kg / 4.4 lbs Total weight: Package weight:

Placing on a water-tight floor

2 year warranty

HS code: 84818011900