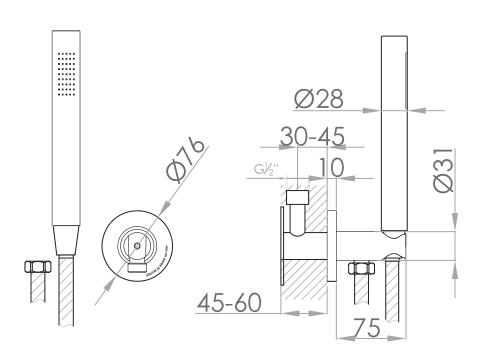

## Connection:

Thread:

Dimension package: Total weight: Package weight:

2 year warranty

G ½" (ø15mm / 0.6") nylon<sup>(out)</sup>/epdm<sup>(in)</sup> flexhose with brass swivel British Standard Pipe (BSP)

L 28 x W 19 x H 14 CM 1,5 kg 0,2 kg

Approvals:

JEE-O bloom wall hand shower specifications | March 2022

Models are subject to change and specs may contain typographical errors Slight variations in the aesthetic appearance of the product, including the color, may occur after exposure to external influences such as sunlight, pollution or harmful chemicals