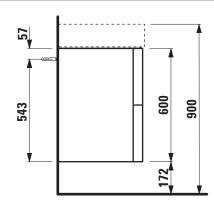

## **KARTELL BY LAUFEN FURNITURE**

**Vanity unit** 40750.8

| Order no.          | 40750.8 / 2 drawers                               | Mounting acc. incl.  | Installation set for furniture, order no. 49301.5, |
|--------------------|---------------------------------------------------|----------------------|----------------------------------------------------|
| Dimensions (WxHxD) | 440 x 600 x 450 mm                                | -                    | 49610.3                                            |
| Matching for       | washbasin, order no. 81533.1                      | Mounting information | The walls installed on must meet the require-      |
| Specification      | Body/Front – MDF board with lack laminate         |                      | ments of the furniture in terms of weight and      |
|                    | with ABS edges,                                   |                      | the supplied fastening elements. If this cannot    |
|                    | inside melamine white                             |                      | be guaranteed another method of installation       |
|                    | 2 push and pull full extension drawers            |                      | needs to be chosen. For example with feet.         |
|                    | (soft-close mechanism), incl. organiser           | Colours Body/Front   | 640 - White matt                                   |
| Weight             | 27,0 kg                                           |                      | 641 - Pebble grey matt                             |
| Accessories excl.  | Feet (2 pieces), anodized aluminium,              |                      | 642 - Slate grey matt                              |
|                    | order no. 40766.0                                 |                      |                                                    |
|                    | Towel rail, anodized aluminium, order no. 49095.1 |                      |                                                    |
|                    | Space saving siphon, order no. 89424.0            |                      |                                                    |

## TECHNICAL DRAWINGS / S 1 : 20

LAUFEN