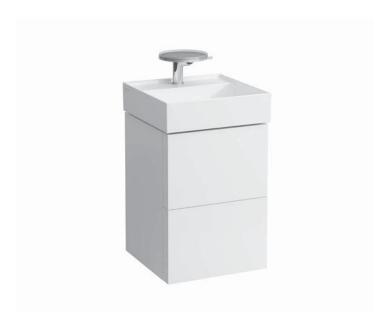

## **KARTELL BY LAUFEN FURNITURE**

**Vanity unit** 40750.8

| Order no.          | 40750.8 / 2 drawers                               | Mounting acc. incl.  | Installation set for furniture, order no. 49301.5, |
|--------------------|---------------------------------------------------|----------------------|----------------------------------------------------|
| Dimensions (WxHxD) | 440 x 600 x 450 mm                                | -                    | 49610.3                                            |
| Matching for       | washbasin, order no. 81533.1                      | Mounting information | The walls installed on must meet the require-      |
| Specification      | Body/Front – MDF board with lack laminate         |                      | ments of the furniture in terms of weight and      |
|                    | with ABS edges,                                   |                      | the supplied fastening elements. If this cannot    |
|                    | inside melamine white                             |                      | be guaranteed another method of installation       |
|                    | 2 push and pull full extension drawers            |                      | needs to be chosen. For example with feet.         |
|                    | (soft-close mechanism), incl. organiser           | Colours Body/Front   | 640 - White matt                                   |
| Weight             | 27,0 kg                                           |                      | 641 - Pebble grey matt                             |
| Accessories excl.  | Feet (2 pieces), anodized aluminium,              |                      | 642 - Slate grey matt                              |
|                    | order no. 40766.0                                 |                      |                                                    |
|                    | Towel rail, anodized aluminium, order no. 49095.1 |                      |                                                    |
|                    | Space saving siphon, order no. 89424.0            |                      |                                                    |