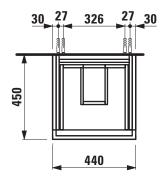

## **KARTELL BY LAUFEN FURNITURE**

**Vanity unit** 40750.8

| Order no.          | 40750.8 / 2 drawers                               | Mounting acc. incl.  | Installation set for furniture, order no. 49301.5, |
|--------------------|---------------------------------------------------|----------------------|----------------------------------------------------|
| Dimensions (WxHxD) | 440 x 600 x 450 mm                                | -                    | 49610.3                                            |
| Matching for       | washbasin, order no. 81533.1                      | Mounting information | The walls installed on must meet the require-      |
| Specification      | Body/Front – MDF board with lack laminate         |                      | ments of the furniture in terms of weight and      |
|                    | with ABS edges,                                   |                      | the supplied fastening elements. If this cannot    |
|                    | inside melamine white                             |                      | be guaranteed another method of installation       |
|                    | 2 push and pull full extension drawers            |                      | needs to be chosen. For example with feet.         |
|                    | (soft-close mechanism), incl. organiser           | Colours Body/Front   | 640 - White matt                                   |
| Weight             | 27,0 kg                                           |                      | 641 - Pebble grey matt                             |
| Accessories excl.  | Feet (2 pieces), anodized aluminium,              |                      | 642 - Slate grey matt                              |
|                    | order no. 40766.0                                 |                      |                                                    |
|                    | Towel rail, anodized aluminium, order no. 49095.1 |                      |                                                    |
|                    | Space saving siphon, order no. 89424.0            |                      |                                                    |

## TECHNICAL DRAWINGS / S 1 : 20

LAUFEN