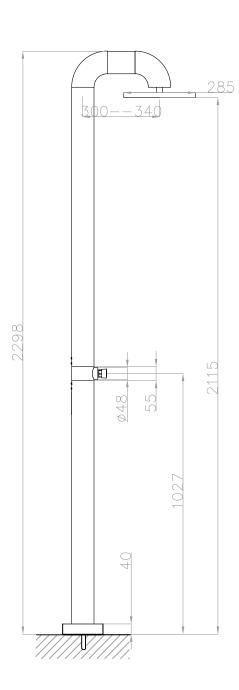

## JEE-O fatline shower push specifications

200-6500 (brushed finish) Article code:

**200-6501** (polished finish)

Material: Stainless Steel r304

Ceramic stop valve with on/off spindle (10sec) Cartridge:

Cleaning:

JEE-O protect nylon<sup>(out)</sup>/epdm<sup>(in)</sup> flexhose with brass swivel Connection:

Flow  $^{at\ water\ of\ 38^{\circ}C\ /100,4^{\circ}F}$ : 12I /3,2gal p/m at 3bar presure

Dimension package: L 158 x W 18 W 54 x H 21 cm

14.5 kg / 30.9 lbs 2.0 kg / 4.4 lbs Weight: Package weight:

Placing on a water-tight floor

2 year warranty

HS code: 84818011900

SLS BS EN 817, SS 375, AS/NZS 4020, BS EN