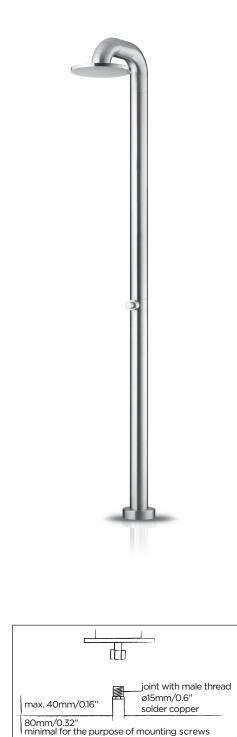

## JEE-O fatline shower push specifications

200-6500 (brushed finish) Article code:

**200-6501** (polished finish)

Material: Stainless Steel r304

Ceramic stop valve with on/off spindle (10sec) Cartridge:

Cleaning:

JEE-O protect nylon<sup>(out)</sup>/epdm<sup>(in)</sup> flexhose with brass swivel Connection:

Flow  $^{at\ water\ of\ 38^{\circ}C\ /100,4^{\circ}F}$ : 12I /3,2gal p/m at 3bar presure

Dimension package: L 158 x W 18 W 54 x H 21 cm

14.5 kg / 30.9 lbs 2.0 kg / 4.4 lbs Weight: Package weight:

Placing on a water-tight floor

2 year warranty

HS code: 84818011900

SLS BS EN 817, SS 375, AS/NZS 4020, BS EN