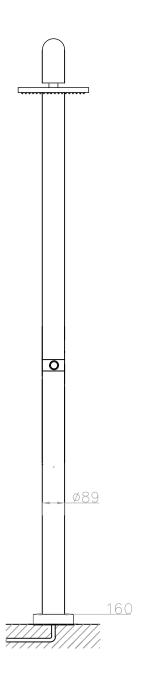

## JEE-O fatline shower push specifications

200-6500 (brushed finish) Article code:

**200-6501** (polished finish)

Material: Stainless Steel r304

Ceramic stop valve with on/off spindle (10sec) Cartridge:

Cleaning:

JEE-O protect nylon<sup>(out)</sup>/epdm<sup>(in)</sup> flexhose with brass swivel Connection:

Flow  $^{at\ water\ of\ 38^{\circ}C\ /100,4^{\circ}F}$ : 12I /3,2gal p/m at 3bar presure

Dimension package: L 158 x W 18 W 54 x H 21 cm

14.5 kg / 30.9 lbs 2.0 kg / 4.4 lbs Weight: Package weight:

Placing on a water-tight floor

2 year warranty

HS code: 84818011900

SLS BS EN 817, SS 375, AS/NZS 4020, BS EN