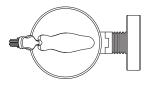

Article code:

Material: Cleaning instructions: 701-0130 RAW 701-0132

1.5 Electro powder spray hammercoated black

Stainless Steel r304 download JEE-O shower and taps manual on our website: www.jee-o.com Dimension package: Total weight: Package weight: L 18 x W 7.5 x H 7.5 cm 0.494 kg 0.054 kg