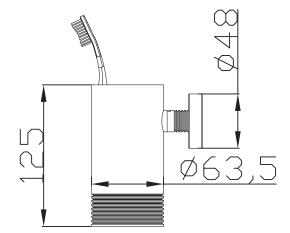

Article code:

Material: Cleaning instructions: 701-0130 RAW 701-0132

1.5 Electro powder spray hammercoated black

Stainless Steel r304 download JEE-O shower and taps manual on our website: www.jee-o.com Dimension package: Total weight: Package weight: L 18 x W 7.5 x H 7.5 cm 0.494 kg 0.054 kg