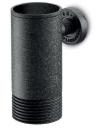

Article code:

Material: Cleaning instructions: 701-0130 RAW 701-0132

1.5 Electro powder spray hammercoated black

Stainless Steel r304 download JEE-O shower and taps manual on our website: www.jee-o.com Dimension package: Total weight: Package weight: L 18 x W 7.5 x H 7.5 cm 0.494 kg 0.054 kg