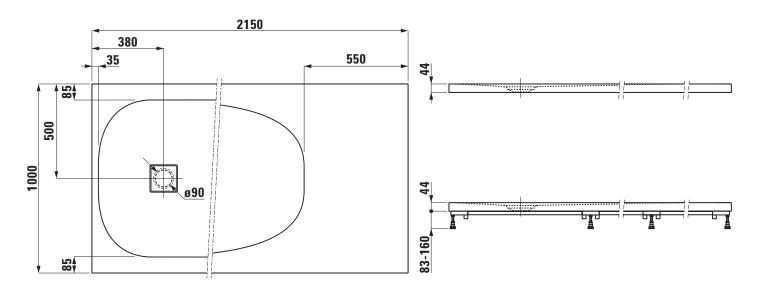

## TECHNICAL DRAWINGS / S 1 : 20

## **SET LAUFEN SOLUTIONS**

Shower tray MARBOND rectangular 21644.3

| TECHNICAL DATA      |                                                      |                     |                                                  |
|---------------------|------------------------------------------------------|---------------------|--------------------------------------------------|
| Order no.           | 21644.3                                              | Mounting acc. excl. | 2x 3-D sealing tape set, includes 1 sealing tape |
| Certified to        | EN 14257, EN 251                                     |                     | (width 120 mm, length 3 m), 3-D inside corner    |
| Dimensions          | 2150 x 1000 mm                                       |                     | for sealing (1 piece) and 2x 3 rm antinoise tape |
| Depth               | 44 mm                                                |                     | (width 30 mm), order no. 29564.2                 |
| Specification       | Rectangular shower tray made of                      |                     | 3-D sealing corners:                             |
|                     | Marbond (Gel Coat surface)                           |                     | Inside corner, 1 piece, order no. 29564.3        |
|                     | cast                                                 |                     | Outside corner for floor-even installation,      |
|                     | Removable siphon cover                               |                     | set 3 parts, order no. 29564.4                   |
|                     | For floor-even installation or on floor installation |                     | Dispersion sealing composition, tube 500 ml,     |
| Weight              |                                                      |                     | order no. 29564.5                                |
| Mounting acc. excl. | Waste DN 50, Ø 90 mm without cover,                  |                     | Sealing tape (length 2 m), order no. 29564.7     |
|                     | order no. 29512.7                                    |                     | Noise control band, order no. 29555.1            |
|                     | 2x Installation frame, adjustable height between     | Otherwise           | For customised Marbond shower trays              |
|                     | 83-160 mm, order no. 29844.1                         |                     | oder no. 21644.0 please use the order form.      |
|                     |                                                      | Colours             | 000 - White, 035 - Sand                          |