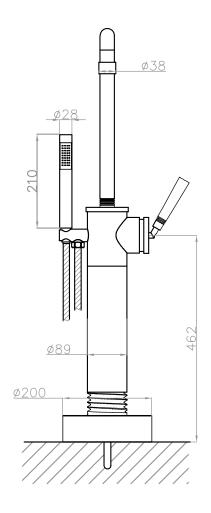

Kerox ceramic mixing mechanism (progressive), item code 005-0203 Cartridge:

150 cm length, black Flexhose:

Flow at water of 38°C /100,4°F. 111 /2,9gal p/m at 3bar pressure Connection:

2 x G 1/2" (ø15mm / 0.6") nylon(0.00)0 nylon(0.00)1 flexhose with brass swivel British Standard Pipe (BSP)

HS code: Approvals:

Thread:

84818011 SLS BS EN 817