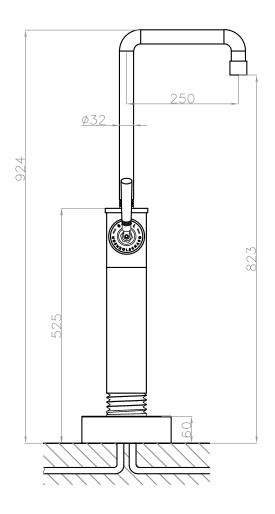

Kerox ceramic mixing mechanism (progressive), item code 005-0203 Cartridge:

150 cm length, black Flexhose:

Flow at water of 38°C /100,4°F. 111 /2,9gal p/m at 3bar pressure Connection:

2 x G 1/2" (ø15mm / 0.6") nylon(0.00)0 nylon(0.00)1 flexhose with brass swivel British Standard Pipe (BSP)

HS code: Approvals:

Thread:

84818011 SLS BS EN 817