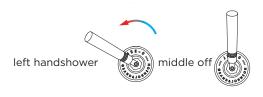

Kerox ceramic mixing mechanism (progressive), item code 005-0203 Cartridge:

150 cm length, black Flexhose:

Flow at water of 38°C /100,4°F. 111 /2,9gal p/m at 3bar pressure Connection:

2 x G 1/2" (ø15mm / 0.6") nylon(0.00)0 nylon(0.00)1 flexhose with brass swivel British Standard Pipe (BSP)