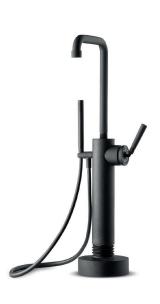

## JEE-O soho bath mixer

700-3110 Article code: RAW

700-3112

1.5 Electro powder spray hammercoated black

Material: Stainless Steel r304

download JEE-O shower and taps manual on our website: www.jee-o.com Cleaning instructions: